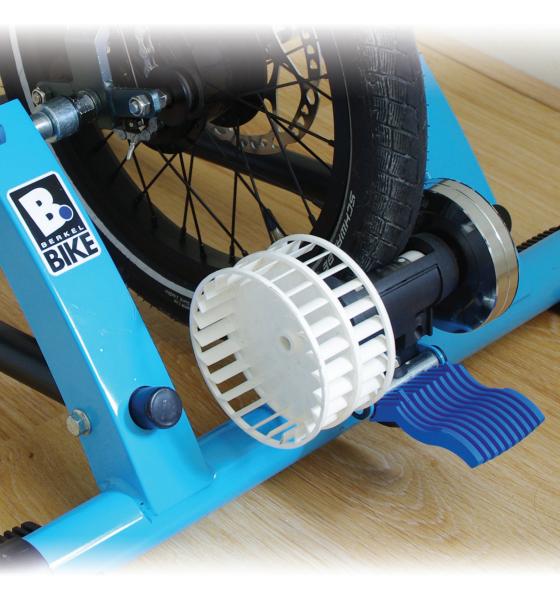

## BerkelBike and Tacx

You feel like cycling, but the weather is putting you off? No problem! In an instant you can transfer the BerkelBike Connect and the Pro into a top home trainer. Both can work with the - specially for BerkelBike adapted - Tacx rollers. Both recreational and professional cyclists train with this system. Place the front wheel in the Speedbraker or Flow VR and off you go!

## Speedbraker

Tacx Speedbraker is strong in its simplicity. This trainer contains no cables or wires. Simply place the front wheel in the trainer and start cycling! The resistance provided is comparable to that of cycling on a flat tarmac road with a gentle following wind. Even if you have little strength, with this trainer you will reach your goal!