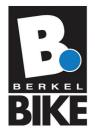

## BerkelBike and Tacx

You feel like cycling, but the weather is putting you off? No problem! In an instant you can transfer the BerkelBike Connect and the Pro into a top home trainer. Both can work with the - specially for BerkelBike adapted - Tacx rollers. Both recreational and professional cyclists train with this system. Place the front wheel in the Speedbraker or Flow VR and off you go!

## Speedbraker

Tacx Speedbraker is strong in its simplicity. This trainer contains no cables or wires. Simply place the front wheel in the trainer and start cycling! The resistance provided is comparable to that of cycling on a flat tarmac road with a gentle following wind. Even if you have little strength, with this trainer you will reach your goal!