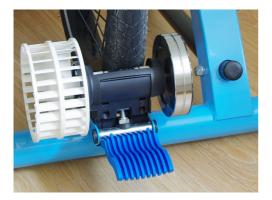

## **Flow VR**

With the Flow VR you encounter the sensation and challenges of riding outdoors. You can cycle in a virtual world and, for example, compete in the Tour de France. You can also save your performances and use them as your competitors the next time you ride. This is the most enjoyable way of doing your stationary training!